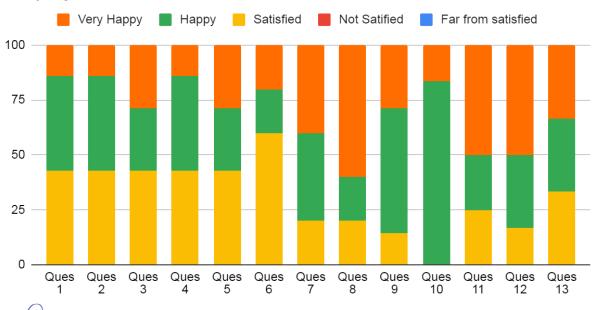

## Employer Feedback Analysis Report - Criteria 1.4. | 2019-20

- 1. Ability to contribute to the goal of the organization-100% satisfied
- 2. Planning and organization skills-100% satisfied
- 3. Communication skills and Soft Skills-100% satisfied
- 4. Obedience and relationship with Seniors-100% satisfied
- 5. Leadership, Team spirit and Initiative-100% satisfied
- 6. Relationship with peers / subordinates-100% satisfied
- 7. Willingness to learn new techniques, adopt new ideas etc.-100% satisfied
- 8. Ability to use workplace equipment-100% satisfied
- 9. Ability to solve workplace problems-100% satisfied
- 10. Innovativeness, creativity-100% satisfied
- 11. Involvement in social activities-100% satisfied
- 12. Simplicity and sense of belonging-100% satisfied
- 13. Respect for values in life-100% satisfied